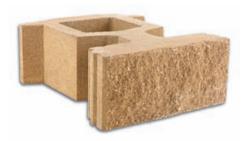

## Straight Split

Size: 8" H x 18" W x 22" D 200mm x 450mm x 550mm

Weight: 115 lbs., 52 kg