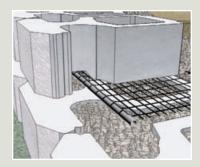

It's Strong... Upon assembly, Legend blocks automatically create vertical "stone columns". When layered with grid, the gravel filled "stone columns" provide a multi-point interlock, for a more uniform block-to-grid connection. Plus, Rockwood's patented PCS™ (Positive Connection System) secures the geogrid to the block, providing extra strength for the most critical wall applications.