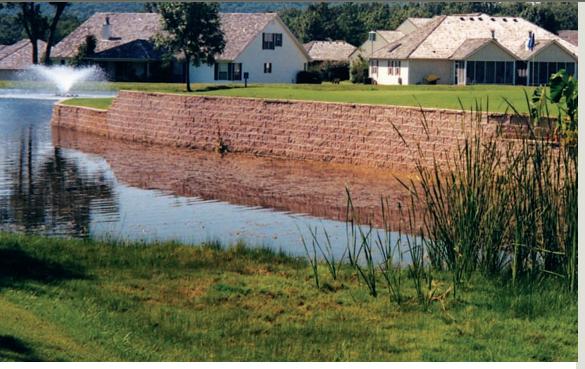

block to use when your project requires a maximum performance retaining wall solution. The extended tail design and core filled vertical "stone columns" unify the grid, backfill and block as one complete structure. And with Rockwood's patented PCS (Positive Connection System) engineers and builders have the extra support needed for the most critical applications. Legend is designed to manipulate any slope, confront the demands of any challenging project site, and accomplish more.

It's Strong... Upon assembly, Legend blocks automatically create vertical "stone columns". When layered with grid, the gravel filled "stone columns" provide a multi-point interlock, for a more uniform block-to-grid connection. Plus, Rockwood's patented PCS™ (Positive Connection System) secures the geogrid to the block, providing extra strength for the most critical wall applications.