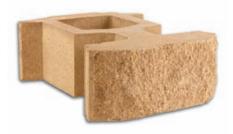

## **Beveled Split**

**Size:** 8" H x 18" W x 22" D

200mm x 450mm x 550mm

Weight: 110 lbs., 50 kg