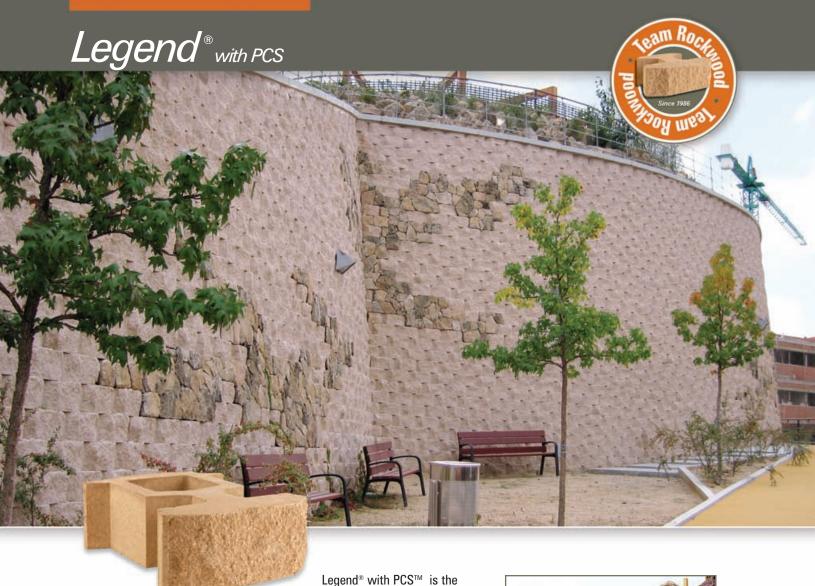

block to use when your project requires a maximum performance retaining wall solution. The extended tail design and core filled vertical "stone columns" unify the grid, backfill and block as one complete structure. And with Rockwood's patented PCS (Positive Connection System) engineers and builders have the extra support needed for the most critical applications. Legend is designed to manipulate any slope, confront the demands of any challenging project site, and accomplish more.

## The Advantages of the Legend® System...

It's Fast... Located on the underside of each Legend® block, the 4" x 2" Anchor Bar creates an automatic setback with the highest shear resistance in the industry. Plus, Legend's fewer pieces, pinless design, and lower weight per square foot reduces construction time, labor costs, and freight charges.

It's Simple... "One Unit" construction is a vital element of Legend's superior design. 90° corners and half blocks are made simply by removing a portion of the block. No special blocks are required; no special inventories are needed; no shortages occur on the jobsite!

It's Strong... Upon assembly, Legend blocks automatically create vertical "stone columns". When layered with grid, the gravel filled "stone columns" provide a multi-point interlock, for a more uniform block-to-grid connection. Plus, Rockwood's patented PCS™ (Positive Connection System) secures the geogrid to the block, providing extra strength for the most critical wall applications.

It's Versatile... Variable setbacks, sharp radius turns, "One Unit" construction, and complete interchangeability are all features of Rockwood's Legend System. The ability to mix various sizes and colors within a wall enhances your imagination without sacrificing structural integrity. Plus, the Anchor Bar allows you to build at any setback you desire – from 0° to 14°, providing the only "true" vertical setback in the industry.